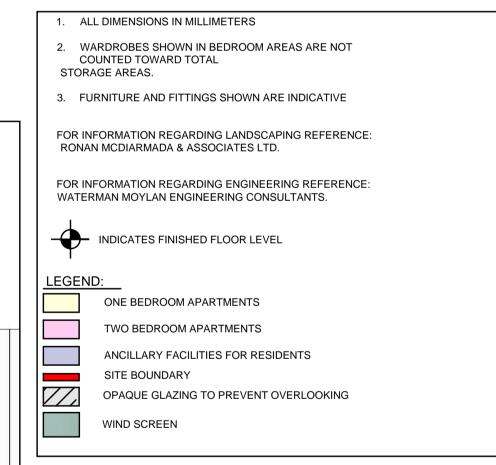

## MATERIALS LEGEND

| 1 | Brick type A Finish |
|---|---------------------|
| 2 | Brick type B Finish |
|   |                     |

- White External Plaster Render
- Glazed Panel
- **Glazed Sliding Door**
- Insulated metal infill panels
- Insulated metal panel doors
- Powder coated metal parapets
- Powder coated metal railings
- 10 Powder coated balcony fascia